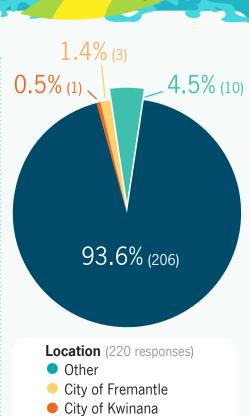

wim Enjoy the sandy beach Walk/cycle on coastal paths Enjoy the views

Socialise with friends Exercise and sports

Use grassed parkland and playground

Visit cafes.

## Key Priorities When Adapting to Coastal Changes



Maintain the natural character of the foreshore area



Preserve a sandy beach



Maintain a healthy, vegetated dune buffer to the extent possible



Have a long term strategy for managed retreat (repositioning further inland) of some key assets



Maintain and protect amenity provided by infrastructure (e.g. toilets and paths) for as long as practical with protection or adaptation measures

Uphold the present balance of natural and built environments now and maintain this balance to the extent possible in the future, if shoreline movements occur.

## **Participants**







City of Cockburn