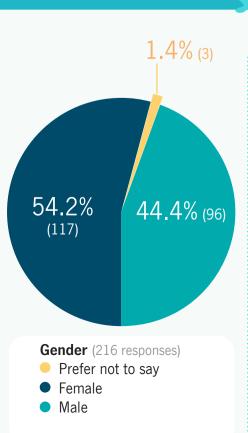

Swim Enjoy the sandy beach Walk/cycle on coastal paths Enjoy the views

Socialise with friends Exercise and sports

Use grassed parkland and playground

Visit cafes.

## Key Priorities When Adapting to Coastal Changes



Maintain the natural character of the foreshore area



Preserve a sandy beach



Maintain a healthy, vegetated dune buffer to the extent possible



Have a long term strategy for managed retreat (repositioning further inland) of some key assets



Maintain and protect amenity provided by infrastructure (e.g. toilets and paths) for as long as practical with protection or adaptation measures

Uphold the present balance of natural and built environments now and maintain this balance to the extent possible in the future, if shoreline movements occur.

## **Participants**







City of Cockburn