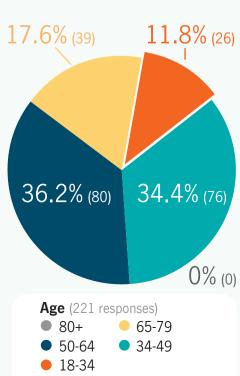

o

Swim Enjoy the sandy beach Walk/cycle on coastal paths Enjoy the views

Socialise with friends Exercise and sports

Use grassed parkland and playground

Visit cafes.

## Key Priorities When Adapting to Coastal Changes



Maintain the natural character of the foreshore area



Preserve a sandy beach



Maintain a healthy, vegetated dune buffer to the extent possible



Have a long term strategy for managed retreat (repositioning further inland) of some key assets



Maintain and protect amenity provided by infrastructure (e.g. toilets and paths) for as long as practical with protection or adaptation measures

Uphold the present balance of natural and built environments now and maintain this balance to the extent possible in the future, if shoreline movements occur.

## **Participants**







City of Cockburn